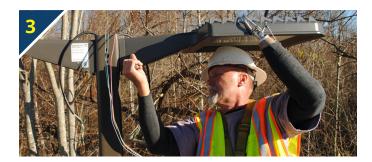

# Know **Exactly** Where to Put Each Fixture

Atlas Site Lighter Pro orders are color and key coded.

#### **Coded Cartons** Every carton is color and key coded to save time during installation.

#### Each Fixture is Coded Even after fixtures are taken out of cartons, they are easily identifiable.

**Fixtures with Rotated Optics** Fixtures with rotated optics are marked to easily see the light distribution.