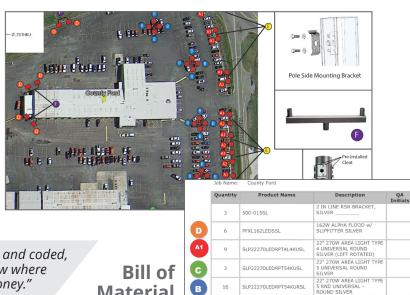

# Know **Exactly** Where to Put Each Fixture

Atlas Site Lighter Pro orders are color and key coded.

### **Detailed Job Installation Packet Shows:**

- Fixture Locations
- Fixture Types
- Brackets & Locations

"Atlas just makes it easy. Everything is tagged and coded, from the paperwork to the product so we know where it all goes. It saves us time, which saves us money." Matt Snyder CONTRACTOR

QUICK SÌMPLE ACCURATE

16

11

В

Material

SLP22270LEDRPT54KURSL

500-RPT90SL

TENON TOP BRACKET SILVER