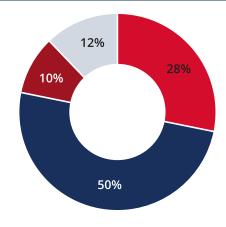

## 78% of Students are on Campus more than 3 nights/week

#### **ON-CAMPUS FREQUENCY AFTER DARK**