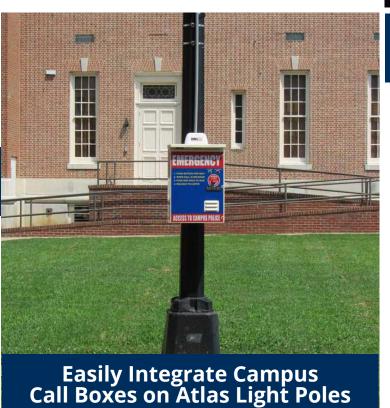

## Safety - Bright Students Need Bright Lights

- Well-lighted pathways between destinations help students feel — and stay — safe
- LED lighting offers more even light distribution, leaving fewer dark areas and locations that can be easily targeted by vandals or criminals
- Better lighting improves performance of security cameras
- Longer life results in no burnt-out fixtures on campus