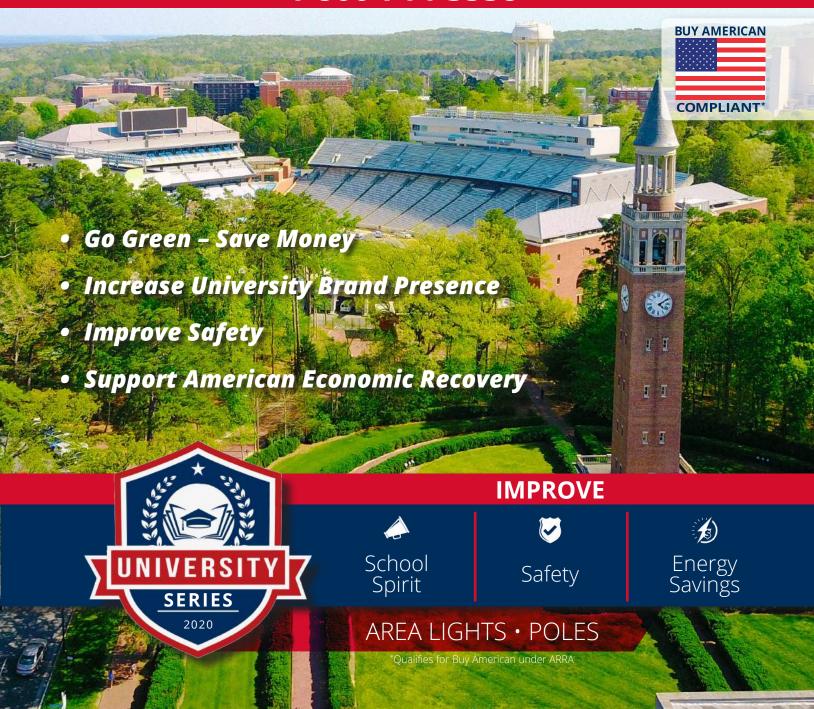

## Bright Students Need Bright Lights

Call For Your On Campus Consultation Now! 1-866-714-3538

#### **Energy & Maintenance Savings**

- LED fixtures require less maintenance and cost much less to operate
- LED saves 69% of energy vs 400W MH
- Energy savings results in up to \$397 savings per fixture per year versus HID (High Intensity Discharge)
- Go Green Saving energy reduces carbon footprint

## Safety - Bright Students Need Bright Lights

- Well-lighted pathways between destinations help students feel — and stay — safe
- LED lighting offers more even light distribution, leaving fewer dark areas and locations that can be easily targeted by vandals or criminals
- Better lighting improves performance of security cameras
- Longer life results in no burnt-out fixtures on campus