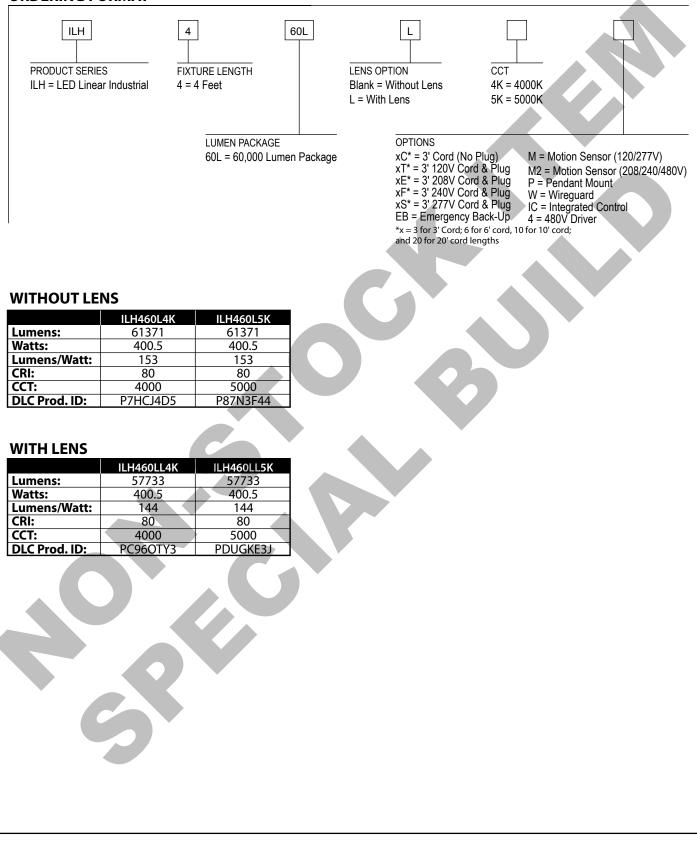

480V add suffix 4 to part number. For factory installed Emergency Back-Up add suffix EB to part number.

#### **Project Information**

Job Name

Fixture Type Industrial LED

Catalog Number ILH460L | ILH460LL

Approved by



# **DIMENSIONS:**





<sup>1</sup>LED Life Span Based Upon LM-80 Test Results

Rebates and Incentives are available in many areas. Contact an Atlas Representative for more information.

# ATLAS LIGHTING PRODUCTS, INC.

PO BOX 2348 | BURLINGTON, NC 27216 800-849-8485 | FAX: 1-855-847-2794 | www.atlasled.com \*The majority of Atlas Lighting Products are assembled in USA facilities by an American Workforce utilizing both Domestic and Foreign components. Meets Buy American requirements within the ARRA.



## ILH460L | ILH460LL 4 FT. Industrial LED

## **ORDERING FORMAT**