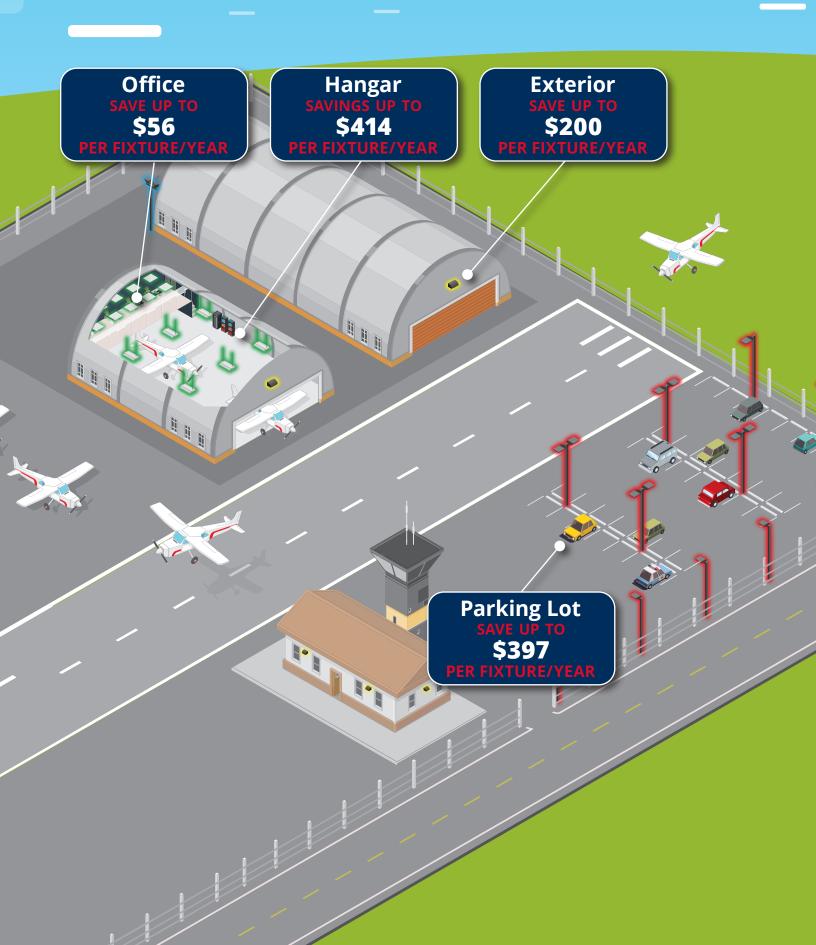

### **HANGARS**

- Available for all sizes T-Hangar, Executive & Maintenance
- Improved light levels help to clearly see for aircraft inspections
- Increase worker satisfaction in maintenance hangars

### **OFFICE**

- Increase office safety
- Improve worker satisfaction & productivity
- Save Energy

### **EXTERIOR**

- Increase Safety
- Improve Light Levels
- Save Energy