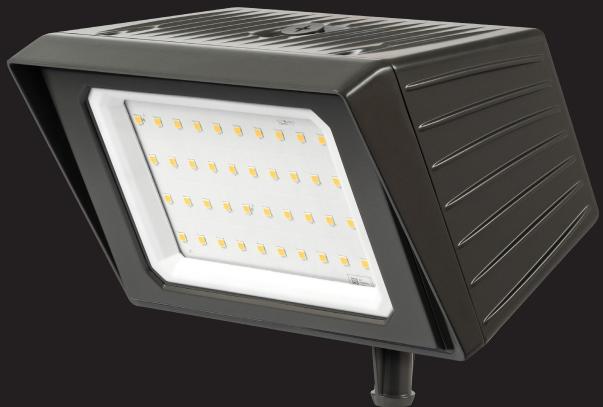

### Mounting

Heavy Duty Knuckle or Predator - Slipfitter/Trunnion Mount

### **Easy Access**

Individual dip switches allow users to select color temperature and light output

## **Agile**

- 100% Pure Aluminum Housing
- Manufactured in the USA
- Heavy Duty Knuckle or Predator Mount
- Up to 150 LpW
- Compact: 40%Smaller

- Up to 16,000 Lumen Output
- USA Branded Driver
- XW Extra Wide Distribution (7x7)
- XP High
   Performance
   Extra Precision
   Optics Deliver
   More Footcandles
   (Available in 6x6 / 3x3 Coming Soon)
- Selectable from 8,000 to 16,000 Lumens
- CCT Selectable: 3000K, 4000K, 5000K
- Reduce from 9 fixtures to 1
- Fast Shipping