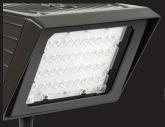

### Mounting

Heavy Duty Knuckle or Predator - Slipfitter/Trunnion Mount

### **Easy Access**

Individual dip switches allow users to select color temperature and light output

## **Agile**

- 100% Pure Aluminum Housing
- Manufactured in the USA
- Heavy Duty Knuckle or Predator Mount
- Up to 150 LpW
- Compact: 40%Smaller

- Up to 16,000 Lumen Output
- USA Branded Driver
- XW Extra Wide Distribution (7x7)
- XP High
   Performance
   Extra Precision
   Optics Deliver
   More Footcandles
   (Available in 6x6 / 3x3 Coming Soon)
- Selectable from 8,000 to 16,000 Lumens
- CCT Selectable: 3000K, 4000K, 5000K
- Reduce from 9 fixtures to 1
- Fast Shipping