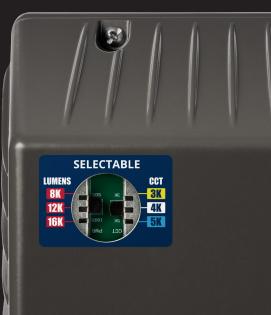

### **Easy Access**

Individual dip switches allow users to select color temperature and light output

## **Agile**

- 100% Pure Aluminum Housing
- Manufactured in the USA
- Heavy Duty Knuckle or Predator Mount
- Up to 150 LpW
- Compact: 40%Smaller

- Up to 16,000 Lumen Output
- USA Branded Driver
- XW Extra Wide Distribution (7x7)
- XP High
   Performance
   Extra Precision
   Optics Deliver
   More Footcandles
   (Available in 6x6 / 3x3 Coming Soon)
- Selectable from 8,000 to 16,000 Lumens
- CCT Selectable: 3000K, 4000K, 5000K
- Reduce from 9 fixtures to 1
- Fast Shipping