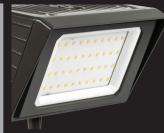

### **Easy Access**

Individual dip switches allow users to select color temperature and light output

## **Agile**

- 100% Pure Aluminum Housing
- Manufactured in the USA
- Heavy Duty Knuckle or Predator Mount
- Up to 150 LpW
- Compact: 40%Smaller

- Up to 16,000 Lumen Output
- USA Branded Driver
- XW Extra Wide Distribution (7x7)
- XP High
   Performance
   Extra Precision
   Optics Deliver
   More Footcandles
   (Available in 6x6 / 3x3 Coming Soon)
- Selectable from 8,000 to 16,000 Lumens
- CCT Selectable: 3000K, 4000K, 5000K
- Reduce from 9 fixtures to 1
- Fast Shipping