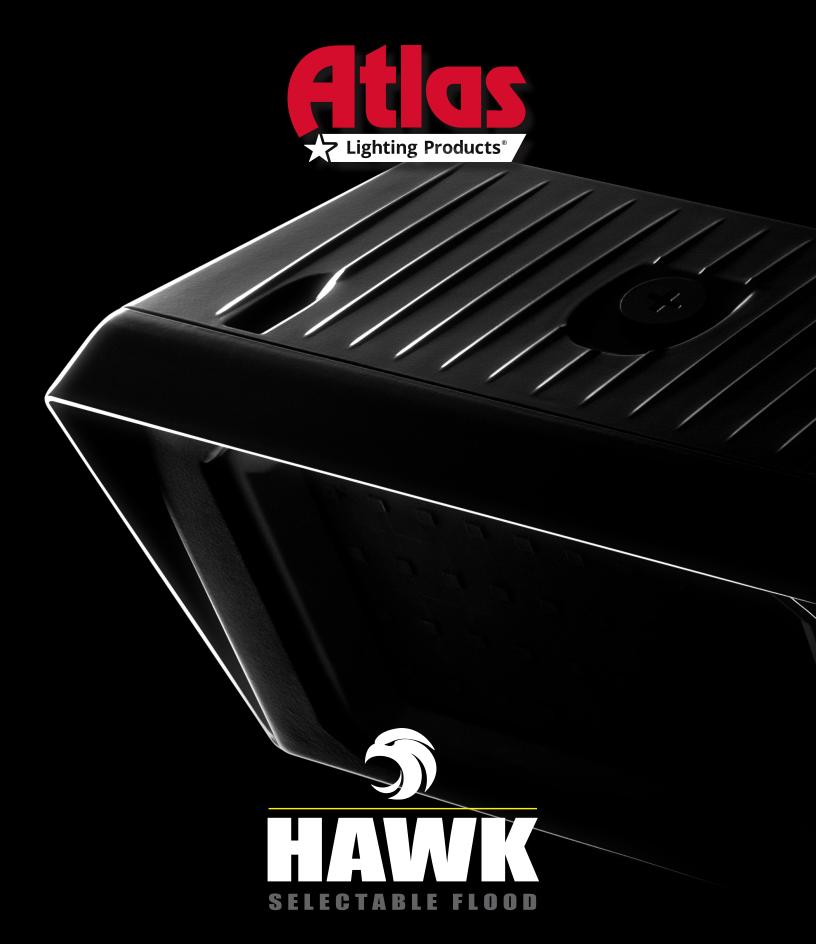

**CHANGE AT THE FLIP OF A SWITCH** 

# CHANGE AT THE FLIP OF A SWITCH

### **Easy Access**

Individual dip switches allow users to select color temperature and light output