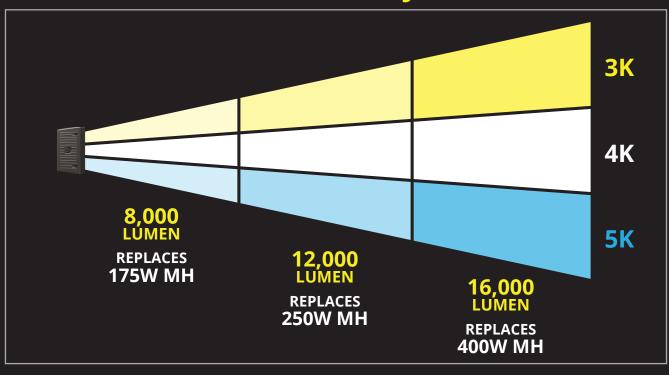

## **Agile**

- 100% Pure Aluminum Housing
- Manufactured in the USA
- Heavy Duty Knuckle or Predator Mount
- Up to 150 LpW
- Compact: 40%Smaller

- Up to 16,000 Lumen Output
- USA Branded Driver
- XW Extra Wide Distribution (7x7)
- XP High
   Performance
   Extra Precision
   Optics Deliver
   More Footcandles
   (Available in 6x6 / 3x3 Coming Soon)
- Selectable from 8,000 to 16,000 Lumens
- CCT Selectable: 3000K, 4000K, 5000K
- Reduce from 9 fixtures to 1
- Fast Shipping

## ONE FIXTURE DOES THE JOB OF NINE