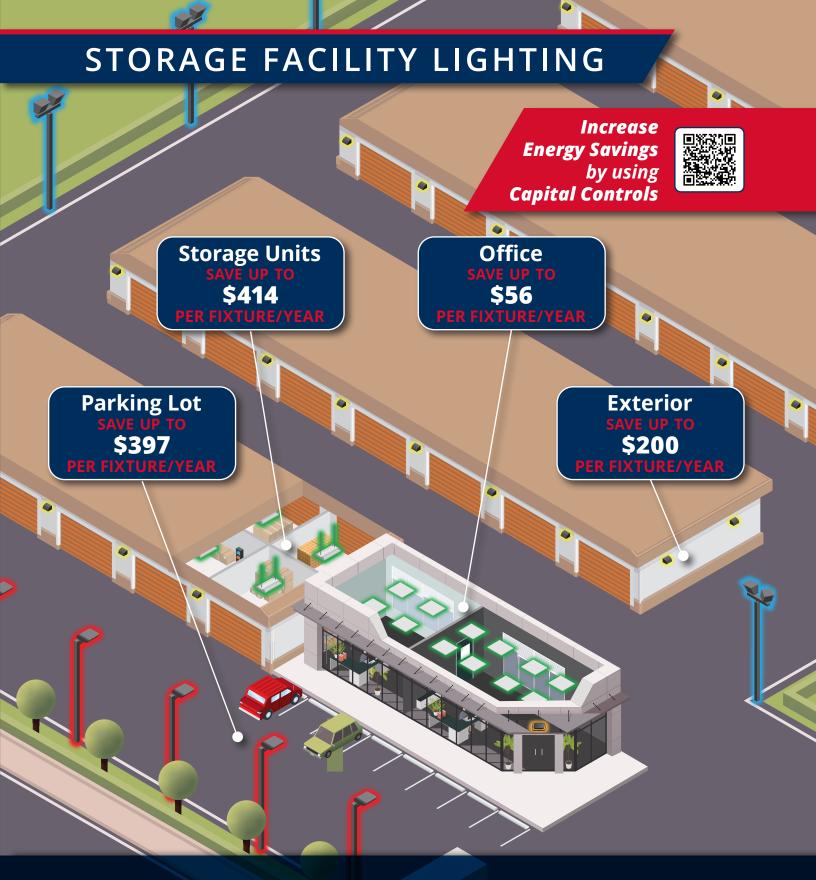

#### EXTERIOR AND PARKING

- Increase Curb Appeal
- Secure Lighting Starts Outside
- LED lighting offers more even light distribution, leaving fewer blind spots
- Better lighting allows security cameras to capture better detail
- The right lighting improves safety allowing customers to see any tripping hazards, ledges, elevation changes and other hazards

#### STORAGE UNITS

- Save on operating expenses by reducing energy consumption
- Increase safety
- Improve Security

#### **OFFICE**

- Increase office safety
- Improve worker satisfaction & productivity
- Save Energy

Self-storage owners and managers can improve appearances, safety & security and at the same time reduce operating costs. An illumination upgrade means increased visibility (for both safety & security) and curb appeal. The long life of the LED fixtures reduces maintenance costs and reduced energy consumption will reduce energy bills.