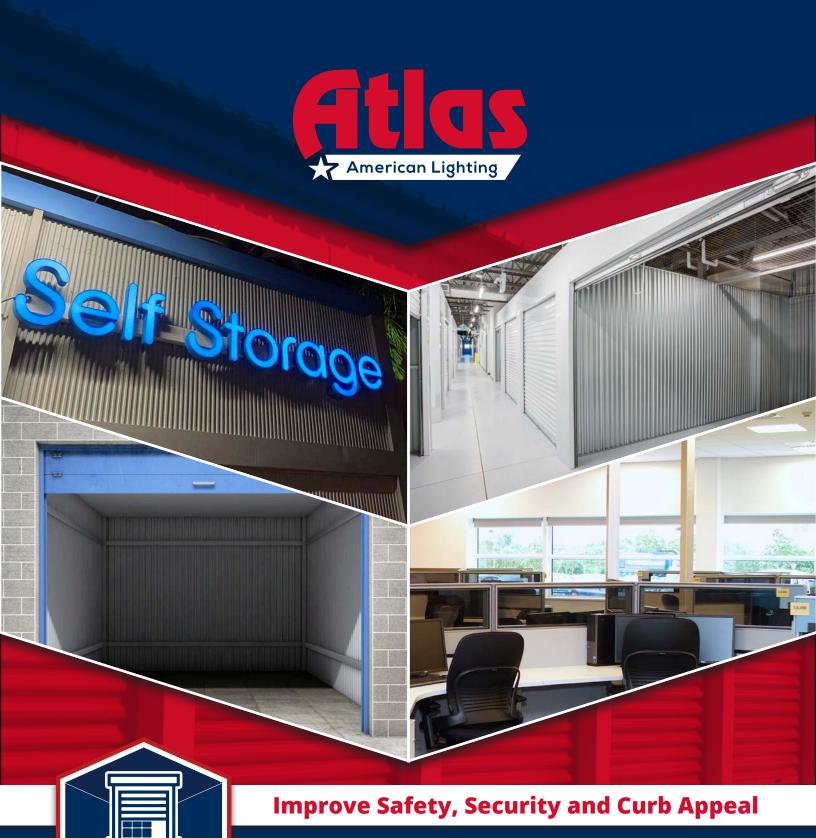

## **IMPROVE SAFETY, SECURITY AND CURB APPEAL**

#### EXTERIOR AND PARKING

- Increase Curb Appeal
- Secure Lighting Starts Outside
- LED lighting offers more even light distribution, leaving fewer blind spots
- Better lighting allows security cameras to capture better detail
- The right lighting improves safety allowing customers to see any tripping hazards, ledges, elevation changes and other hazards

#### STORAGE UNITS

- Save on operating expenses by reducing energy consumption
- Increase safety
- Improve Security

#### **OFFICE**

- Increase office safety
- Improve worker satisfaction & productivity
- Save Energy

Self-storage owners and managers can improve appearances, safety & security and at the same time reduce operating costs. An illumination upgrade means increased visibility (for both safety & security) and curb appeal. The long life of the LED fixtures reduces maintenance costs and reduced energy consumption will reduce energy bills.