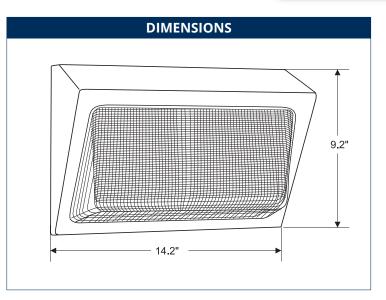

### Specifications:

- Overall height: 9.02" (22.91 cm)
- Width: 14.2" (36.06 cm)