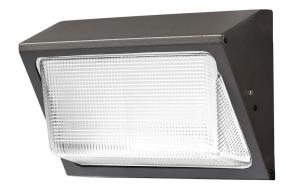

#### Construction:

- Durable die cast aluminum construction
- Threaded apertures for conduit and photo control
- Borosilicate glass lens
- For use with Atlas WLM Series fixtures