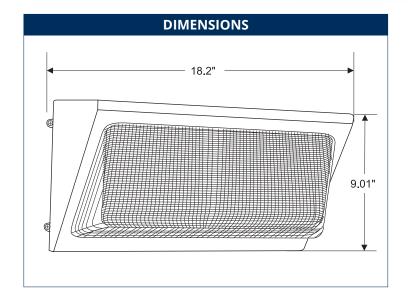

## Specifications:

• Overall height: 9.01" (22.88 cm)

• Width: 18.2" (46.21 cm)