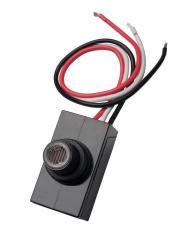

#### Description:

• The electronic "button type" photocontrol has the same features and performance of electronic twist-lock photocontrols. Energy efficiency is maintained with tight On/Off ratios and "non-drift" operation". Maintenance costs are reduced through a cool running DC circuit. Life expectancy is up to three times longer than traditional heat generating thermal relay designs.

## **Mechanical Specifications:**

- Housing: UV stabilized, impact resistant thermal plastic
- Window: UV inhibitive and absorbing acrylic
- Lead Wires: #18 AWG, 9" long
- Packaging: Individual units are sealed in water resistant plastic
- Weight: 3.0 oz. each
- Size: 2.05"H x 2.1"W x 1.3"D

### Photosensor:

Conformally coated cadmium sulfide photocell

#### • Encapsulated phototransistor