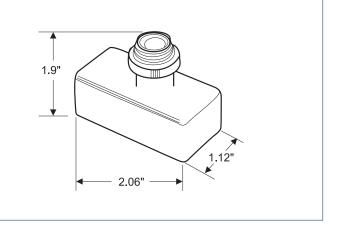

# DIMENSIONS

## **Mechanical Specifications:**

- Housing: UV stabilized, impact resistant thermal plastic
- Window: UV inhibitive and absorbing acrylic
- Lead Wires: #18 AWG, 9" long
- Packaging: Individual units are sealed in water resistant plastic
- Weight: 3.0 oz. each
- Size: 2.05"H x 2.1"W x 1.3"D