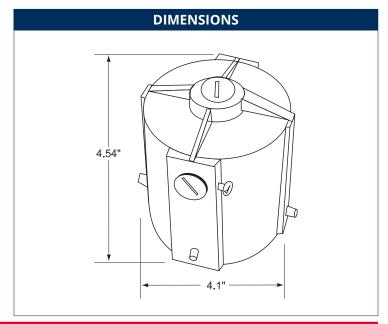

# Overall Height:

• 4.54" (11.53 cm)

## Overall Width:

• 4.1" (10.41 cm)

| ORDERING INFORMATION |                                                  |        |             |          |  |
|----------------------|--------------------------------------------------|--------|-------------|----------|--|
| CATALOG #            | DESCRIPTION                                      | FINISH | I.D. (IN.)  | WT / LBS |  |
| 280-032              | Adjustable Post Top Fitter ½" Threaded Apertures | Bronze | 2 ½" - 3 ½" | 1.2      |  |