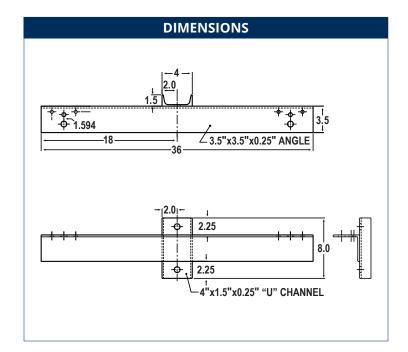

### Overall Height:

• 8.0" (20.32 cm)

### Overall Width:

• 36" (91.44 cm)

#### Weight:

• 24 lbs (10.89 kg)

EPA: 1.2 Warranty:

• Five-year limited warranty

| ORDERING INFORMATION |                 |            |  |
|----------------------|-----------------|------------|--|
| CATALOG #            | DESCRIPTION     | FINISH     |  |
| 500-001G             | 2 Light Bracket | Galvanized |  |