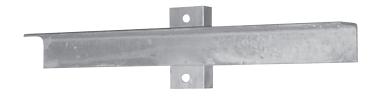

# **Sports Lighting Bracket** Wood Pole Bracket

| PROJECT INFORMATION |                                |  |
|---------------------|--------------------------------|--|
| JOB NAME            |                                |  |
| FIXTURE TYPE        | Sports Light Wood Pole Bracket |  |
| CATALOG NUMBER      | 500-001G                       |  |
| APPROVED BY         |                                |  |

#### Construction:

• Steel

### Overall Height:

• 8.0" (20.32 cm)

### Overall Width:

• 36" (91.44 cm)

#### Weight:

• 24 lbs (10.89 kg)

EPA: 1.2 Warranty:

• Five-year limited warranty

| ORDERING INFORMATION |                 |            |  |
|----------------------|-----------------|------------|--|
| CATALOG #            | DESCRIPTION     | FINISH     |  |
| 500-001G             | 2 Light Bracket | Galvanized |  |