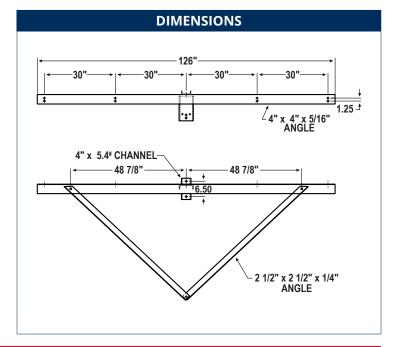

# **Sports Lighting Bracket** Wood Pole Bracket

| PROJECT INFORMATION |                                |  |
|---------------------|--------------------------------|--|
| JOB NAME            |                                |  |
| FIXTURE TYPE        | Sports Light Wood Pole Bracket |  |
| CATALOG NUMBER      | 500-004G                       |  |
| APPROVED BY         |                                |  |

# **SPECIFICATIONS**

### Construction:

• Steel

### Overall Width:

• 126" (320.04 cm)

## Weight:

• 142 lbs (64.41 kg)

**EPA:** 5.5 **Warranty:** 

• Five-year limited warranty





| ORDERING INFORMATION |                 |            |  |
|----------------------|-----------------|------------|--|
| CATALOG #            | DESCRIPTION     | FINISH     |  |
| 500-004G             | 5 Light Bracket | Galvanized |  |