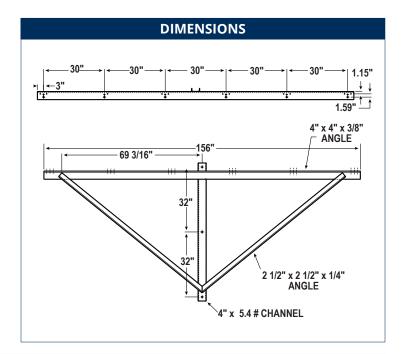

### Overall Width:

• 156" (396.24 cm)

## Weight:

• 239 lbs (108.41 kg)

EPA: 8.9 Warranty:

• Five-year limited warranty

| ORDERING INFORMATION |                 |            |  |
|----------------------|-----------------|------------|--|
| CATALOG #            | DESCRIPTION     | FINISH     |  |
| 500-005G             | 6 Light Bracket | Galvanized |  |