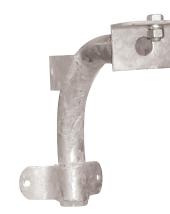

# **Flood Lighting Bracket** Cross Arm Bracket

| PROJECT INFORMATION |                   |  |
|---------------------|-------------------|--|
| JOB NAME            |                   |  |
| FIXTURE TYPE        | Cross Arm Bracket |  |
| CATALOG NUMBER      | 500-006G          |  |
| APPROVED BY         |                   |  |

### Construction:

Steel

- Mounting:
- Wood Pole Mount

## Weight:

• 14 lbs. / 6.35 kg.