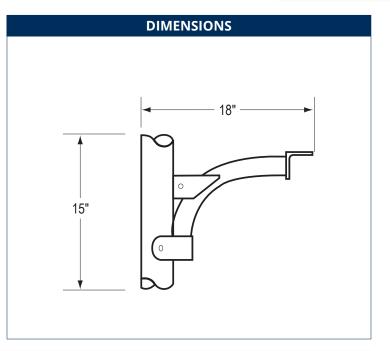

# **Flood Lighting Bracket** Cross Arm Bracket

| PROJECT INFORMATION |                   |  |
|---------------------|-------------------|--|
| JOB NAME            |                   |  |
| FIXTURE TYPE        | Cross Arm Bracket |  |
| CATALOG NUMBER      | 500-006G          |  |
| APPROVED BY         |                   |  |

## **SPECIFICATIONS**

### Construction:

Steel

- Mounting:
- Wood Pole Mount

## Weight:

• 14 lbs. / 6.35 kg.

### **Overall Height:**

- 15" (38.10 cm)
- **Overall Depth:**
- 18" (45.72 cm)

#### Warranty:

• Five-year limited warranty









| ORDERING INFORMATION             |             |            |          |  |
|----------------------------------|-------------|------------|----------|--|
| CATALOG #                        | DESCRIPTION | FINISH     | WT / LBS |  |
| 500-006G Cross Arm Bracket-Steel |             | Galvanized | 14       |  |