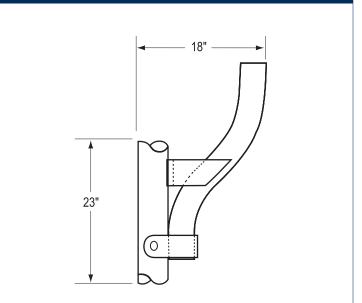

### Overall Height:

- 23" (58.42 cm)
- Overall Depth:
- 18" (45.72 cm)

#### DIMENSIONS

| ORDERING INFORMATION                |             |            |          |  |
|-------------------------------------|-------------|------------|----------|--|
| CATALOG #                           | DESCRIPTION | FINISH     | WT / LBS |  |
| 500-007G Single Flood Light Bracket |             | Galvanized | 15       |  |