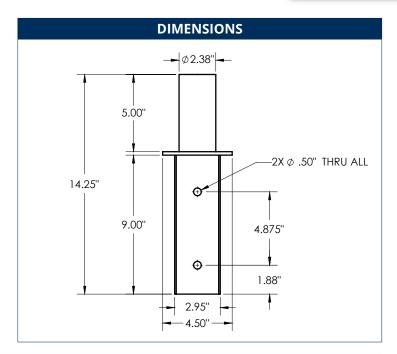

# **Flood Lighting Bracket**Drop In Tenon Adapter for 4" Square Poles

| PROJECT INFORMATION |               |  |  |
|---------------------|---------------|--|--|
| JOB NAME            |               |  |  |
| FIXTURE TYPE        | Tenon Adapter |  |  |
| CATALOG NUMBER      | 500-009BZ     |  |  |
| APPROVED BY         |               |  |  |

## SPECIFICATIONS

#### Construction:

• Die Cast

#### Mounting:

• Square Poles

### Weight:

• 9 lbs. / 4.08 kg.

#### Overall Height::

• 14.23" (36.14 cm)

#### Warranty:

• Five-year limited warranty











| ORDERING INFORMATION |                                           |        |          |
|----------------------|-------------------------------------------|--------|----------|
| CATALOG #            | DESCRIPTION                               | FINISH | WT / LBS |
| 500-009BZ            | Drop In Tenon Adapter for 4" Square Poles | Bronze | 9        |