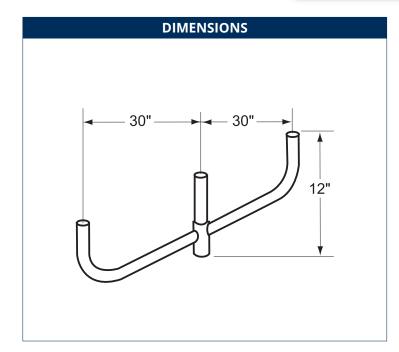

# **Flood Lighting Bracket** 3 in Line Bullhorn

| PROJECT INFORMATION |                    |  |  |  |
|---------------------|--------------------|--|--|--|
| JOB NAME            |                    |  |  |  |
| FIXTURE TYPE        | 3 In Line Bullhorn |  |  |  |
| CATALOG NUMBER      | 500-012BZ          |  |  |  |
| APPROVED BY         |                    |  |  |  |

# **SPECIFICATIONS**

### Construction:

• Steel

## Mounting:

- Pole Top
- Allows Fixtures to be Adjusted Vertically and Horizontally
- Fits 2 3/8" Tenon

# Overall Height:

• 14.5" (36.83 cm)

# Warranty:

• Five-year limited warranty





| ORDERING INFORMATION |                    |        |             |            |           |  |  |
|----------------------|--------------------|--------|-------------|------------|-----------|--|--|
| CATALOG #            | DESCRIPTION        | FINISH | # OF TENONS | TENON SIZE | WT / LBS. |  |  |
| 500-012BZ            | 3 In Line Bullhorn | Bronze | 3 In Line   | 2 3/8"     | 20        |  |  |

| EPA      |               |     |         |  |  |  |
|----------|---------------|-----|---------|--|--|--|
| FIGURE 1 | CONFIGURATION | EPA | WEIGHT  |  |  |  |
|          | 3 @ 180°      | 2.5 | 31 lbs. |  |  |  |