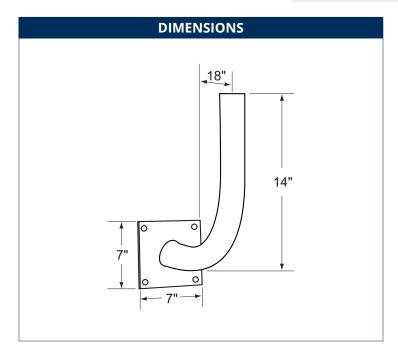

# Overall Height:

• 14" (35.56 cm)

# Overall Depth:

• 18" (45.72 cm)

# **Overall Width:**

• 7" (17.78 cm)