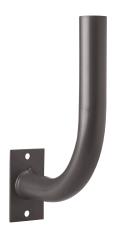

| PROJECT INFORMATION |                                |  |  |
|---------------------|--------------------------------|--|--|
| JOB NAME            |                                |  |  |
| FIXTURE TYPE        | Square Pole Side Mount Bracket |  |  |
| CATALOG NUMBER      | 500-050BZ                      |  |  |
| APPROVED BY         |                                |  |  |

#### Construction:

• Die Cast

## Overall Height:

• 13.5" (34.29 cm)

# Overall Depth:

• 12.5" (31.75 cm)

### **Outer Diameter:**

• 2 3/8" (6.03 cm)

### Warranty:

• Five-year limited warranty

| ORDERING INFORMATION |                                |        |         |
|----------------------|--------------------------------|--------|---------|
| CATALOG #            | DESCRIPTION                    | FINISH | STD PKG |
| 500-050BZ            | Square Pole Side Mount Bracket | Bronze | 1       |