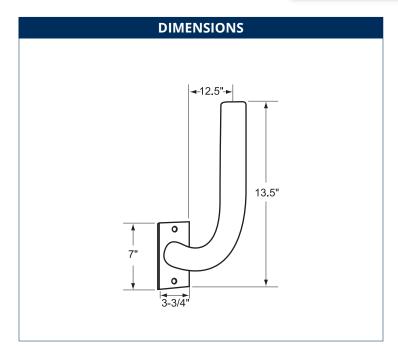

| PROJECT INFORMATION |                                |  |  |
|---------------------|--------------------------------|--|--|
| JOB NAME            |                                |  |  |
| FIXTURE TYPE        | Square Pole Side Mount Bracket |  |  |
| CATALOG NUMBER      | 500-050BZ                      |  |  |
| APPROVED BY         |                                |  |  |

# **SPECIFICATIONS**

#### Construction:

• Die Cast

## Overall Height:

• 13.5" (34.29 cm)

# Overall Depth:

• 12.5" (31.75 cm)

### **Outer Diameter:**

• 2 3/8" (6.03 cm)

### Warranty:

• Five-year limited warranty











| ORDERING INFORMATION |                                |        |         |
|----------------------|--------------------------------|--------|---------|
| CATALOG #            | DESCRIPTION                    | FINISH | STD PKG |
| 500-050BZ            | Square Pole Side Mount Bracket | Bronze | 1       |