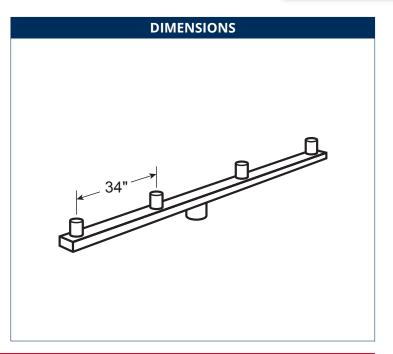

# **Flood Lighting Bracket** 4 in Line RSR Bracket

| PROJECT INFORMATION |               |  |  |  |
|---------------------|---------------|--|--|--|
| JOB NAME            |               |  |  |  |
| FIXTURE TYPE        | 4 In Line RSR |  |  |  |
| CATALOG NUMBER      | 500-053BZ     |  |  |  |
| APPROVED BY         |               |  |  |  |
|                     |               |  |  |  |

## **SPECIFICATIONS**

### Construction:

Steel

## Mounting:

- Square Poles
- Allows Fixtures to be Adjusted Vertically and Horizontally
- Fits 2 3/8" Tenon

### **Overall Height:**

• 14.5" (36.83 cm)

### Warranty:

• Five-year limited warranty









| ORDERING INFORMATION |                       |        |             |            |           |  |  |
|----------------------|-----------------------|--------|-------------|------------|-----------|--|--|
| CATALOG #            | DESCRIPTION           | FINISH | # OF TENONS | TENON SIZE | WT / LBS. |  |  |
| 500-053BZ            | 4 In Line RSR Bracket | Bronze | 4 In Line   | 2 3/8″     | 37        |  |  |

| ЕРА      |               |     |         |  |  |
|----------|---------------|-----|---------|--|--|
| FIGURE 1 | CONFIGURATION | EPA | WEIGHT  |  |  |
|          | 4 in Line     | 2.5 | 37 lbs. |  |  |