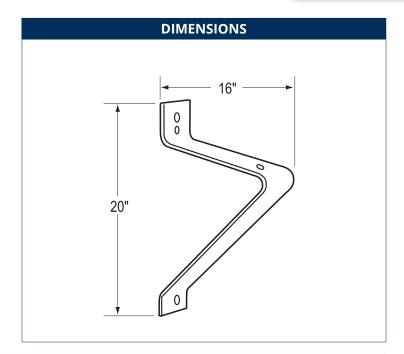

# **Flood Lighting Bracket** Side Angle Bracket

| PROJECT INFORMATION |                    |  |  |
|---------------------|--------------------|--|--|
| JOB NAME            |                    |  |  |
| FIXTURE TYPE        | Side Angle Bracket |  |  |
| CATALOG NUMBER      | 500-060G           |  |  |
| APPROVED BY         |                    |  |  |

## **SPECIFICATIONS**

#### Construction:

• Steel

#### Mounting:

• Wall Mount

## Overall Height:

• 20" (50.80 cm)

### Overall Depth:

• 16" (40.64 cm)

### Warranty:

• Five-year limited warranty











| ORDERING INFORMATION |                    |            |         |
|----------------------|--------------------|------------|---------|
| CATALOG #            | DESCRIPTION        | FINISH     | STD PKG |
| 500-060G             | Side Angle Bracket | Galvanized | 1       |