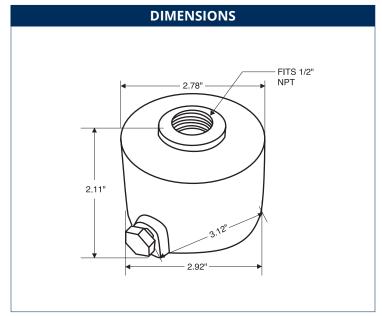

## Overall Height:

• 2.11" (5.36 cm)

### Overall Width:

• 2.92" (7.42 cm)

| ORDERING INFORMATION |                            |        |          |  |
|----------------------|----------------------------|--------|----------|--|
| CATALOG #            | DESCRIPTION                | FINISH | WT / LBS |  |
| 500-082BZ            | Adjustable Post Top Fitter | Bronze | 1.2      |  |