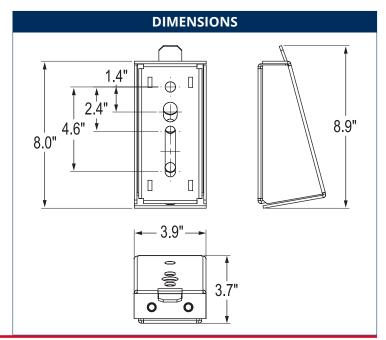

#### Mounting:

- Allows you to seamlessly integrate SLPM Luminaires onto existing/ new construction square and round poles with (2) mounting hole spaces between 2.4" to 4.6".
- Rugged, thick gauge steel plates with (1) fixed and (1) adjustable nut and mounting hardware.

### Overall Height:

• 8.0" (20.32 cm)

## Overall Width:

• 3.9" (9.906 cm)