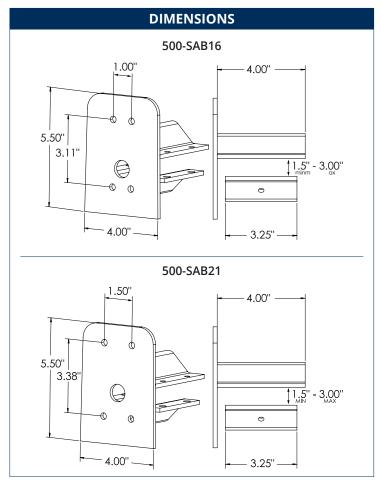

#### Construction:

- Aluminum
- For use with 1.5" 3.0" diameter spoke arms

# Overall Height:

• 5.50" (13.97 cm)

### Overall Width:

• 4.00" (10.16 cm)

# Overall Depth:

• 4.00" (10.16 cm)

## Warranty:

• Five-year limited warranty

**Note: Factory Installed Only** 

| ORDERING INFORMATION |                               |        |  |
|----------------------|-------------------------------|--------|--|
| CATALOG #            | DESCRIPTION                   | FINISH |  |
| 500-SAB16            | Spoke Arm Bracket for SLP 16" | Bronze |  |
| 500-SAB21            | Spoke Arm Bracket for SLP 22" | Bronze |  |