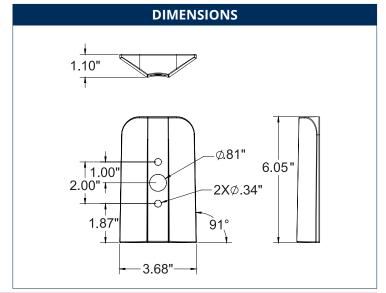

# Overall Height:

• 6.05" (15.367 cm)

#### Overall Width:

• 3.68" (9.3472 cm)