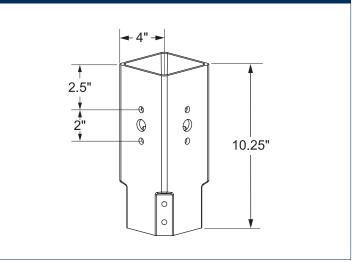

#### **Overall Height:**

• 10.25" (26.035 cm)

#### **Overall Width:**

- 4" (10.16 cm)
- Overall Depth:
- 4″ (10.16 cm)

### DIMENSIONS

| ORDERING INFORMATION |
|----------------------|
|----------------------|

| CATALOG #  | DESCRIPTION               | FINISH |
|------------|---------------------------|--------|
| 500-SPTABZ | For Square Poles w/ Tenon | Bronze |