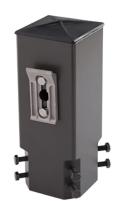

#### Construction:

- Die Cast Aluminum
- Removable Top Bracket Cover Included
- (3) Sides have Removable Hole Plugs installed

#### Mounting:

- Mounting Cleat(s) Included w/ SLP Fixture(s)
- Bracket is Pre-drilled for Mounting up to (4) Fixtures @ 90°

#### Weight:

• 4.19 lbs. / 1.9 kg.

#### **Overall Height:**

• 10.25" (26.035 cm)

#### **Overall Width:**

- 4" (10.16 cm)
- Overall Depth:
- 4″ (10.16 cm)

#### Warranty:

• Five-year limited warranty