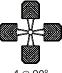

#### Mounting:

- Mounting Cleat(s) Included w/ SLP Fixture(s)
- Bracket is Pre-drilled for Mounting up to (4) Fixtures @ 90°

## FIXTURE CONFIGURATIONS

2 @ 90°

single

2@180°

3 @ 90°