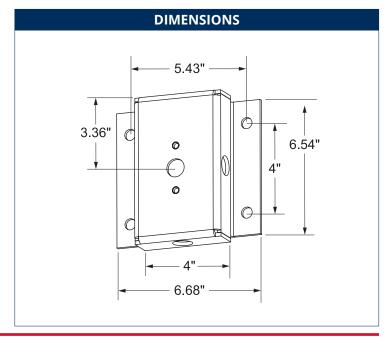

## Overall Height:

• 6.54" (16.6116 cm)

#### Overall Width:

• 6.68" (16.9672 cm)