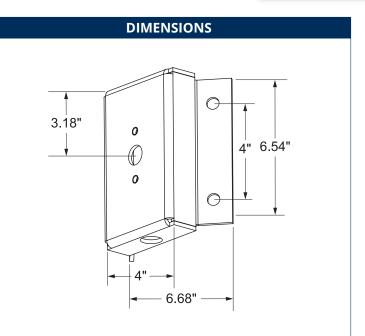

## **Overall Height:**

• 6.54" (16.6116 cm)

## **Overall Width:**

• 6.68" (16.9672 cm)

## **Overall Depth:**

• 1.375" (3.4925 cm)