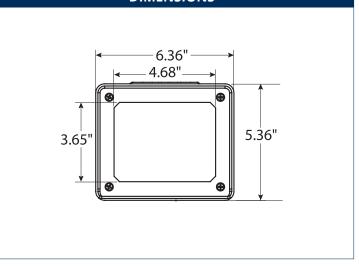

#### Specifications:

- Overall height: 5.36" (13.6144 cm)
- Width: 6.36" (16.1544 cm)

# DIMENSIONS

| ORDERING INFORMATION |                         |        |           |  |
|----------------------|-------------------------|--------|-----------|--|
| CATALOG #            | DESCRIPTION             | FINISH | STD. PKG. |  |
| 781-210F             | PFS Face Frame Assembly | Bronze | 1         |  |