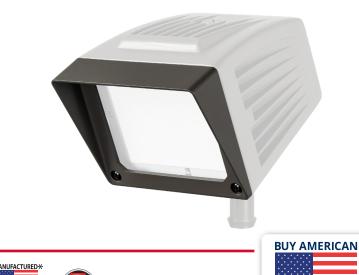

## **Flood Lighting** PFS Face Frame Assembly

| PROJECT INFORMATION     |              |  |  |
|-------------------------|--------------|--|--|
|                         | JOB NAME     |  |  |
| PFS Face Frame Assembly | FIXTURE TYPE |  |  |
|                         |              |  |  |

CATALOG NUMBER 781-210F

APPROVED BY

#### Construction:

- Durable die cast aluminum construction
- For use with Atlas PFS Series fixtures