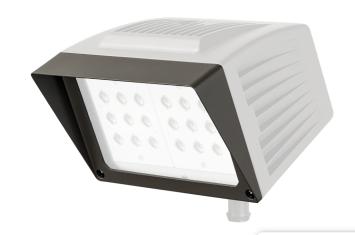

# **Flood Lighting**PFM Face Frame Assembly

| PROJECT INFORMATION |                         |  |  |
|---------------------|-------------------------|--|--|
| JOB NAME            |                         |  |  |
| FIXTURE TYPE        | PFM Face Frame Assembly |  |  |
| CATALOG NUMBER      | 781-220F                |  |  |
| APPROVED BY         |                         |  |  |

### Construction:

- Durable die cast aluminum construction
- For use with Atlas PFM Series fixtures