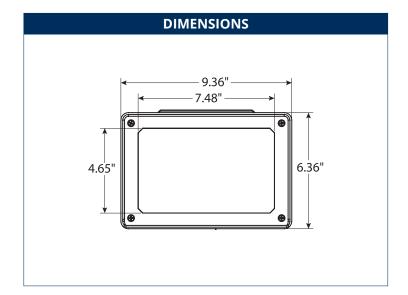

## **Specifications:**

• Overall height: 9.36" (23.77 cm)

• Width: 6.36" (16.15 cm)