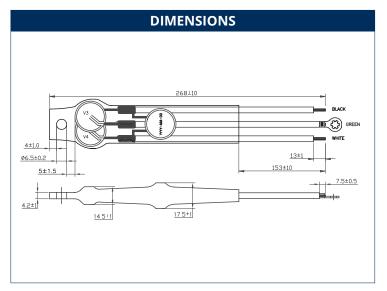

| AGE INPUT: 347V-480V (+/- 10%)                                                                        | VOLTAGE INPUT:                        |
|-------------------------------------------------------------------------------------------------------|---------------------------------------|
| REQUENCY: 50Hz-60Hz                                                                                   | FREQUENCY:                            |
| 5 5 100                                                                                               | MAXIMUM CONTINUOUS<br>RMS VOLTAGE AC: |
|                                                                                                       | MAXIMUM CLAMPING<br>VOLTAGE (8/20MS): |
| M ENERGY: 570 Joules                                                                                  | MAXIMUM ENERGY:                       |
| CURRENT: 10kA (8/20µs standard wave)                                                                  | MAXIMUM PEAK CURRENT:                 |
| WIRING: 14 Gauges stranded wires,<br>105°C, 600V                                                      | WIRING:                               |
| NECTIONS: Black and white: 12mm skinned<br>and thin platted Green: 12mm<br>skinned with terminal malt | WIRE CONNECTIONS:                     |
| TING HOLE: 6.5mm                                                                                      | MOUNTING HOLE:                        |
| WEIGHT: 0.14 lbs                                                                                      | WEIGHT:                               |
|                                                                                                       | AMBIENT TEMPERATURE<br>(OPERATING):   |