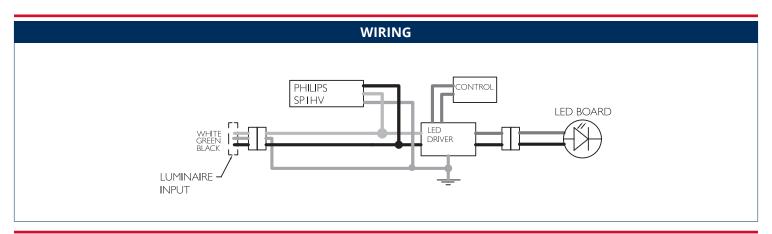

## **SPECIFICATIONS**

• Adapted to SSL outdoor lighting, the Atlas surge protection device provides all phases protection for line/neutral, line/ground and neutral/ground in accordance with IEEE C62.41.2-2002 C High.

In order to protect the surrounding environment, this surge protection device must be enclosed in a luminaire that can contain flames and sparks, which may occur in case of malfunction, such as overvoltage power connection (ex:600V).