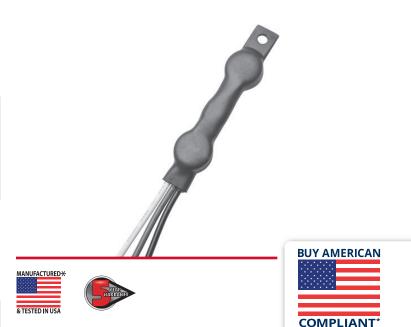

## SPECIFICATIONS

• Adapted to LED outdoor lighting, the Atlas surge protection device provides single phase protection for line/neutral, line/ground and neutral/ground in accordance with IEEE C62.41 2002 C High.

| VOLTAGE INPUT:                        | 120V-277V (+/- 10%)                                                                         |
|---------------------------------------|---------------------------------------------------------------------------------------------|
| FREQUENCY:                            | 50Hz-60Hz                                                                                   |
| MAXIMUM CONTINUOUS<br>RMS VOLTAGE AC: | 320V                                                                                        |
| MAXIMUM ENERGY:                       | 430 Joules                                                                                  |
| MAXIMUM PEAK CURRENT:                 | 10kA (8/20µs standard wave)                                                                 |
| WIRING:                               | 14 Gauges stranded wires,<br>105°C, 600V                                                    |
| WIRE CONNECTIONS:                     | Black and white: 12mm skinned<br>and thin platted Green: 12mm<br>skinned with terminal malt |
| MOUNTING HOLE:                        | 5.5mm                                                                                       |
| AMBIENT TEMPERATURE<br>(OPERATING):   | -55°C to 85°C                                                                               |