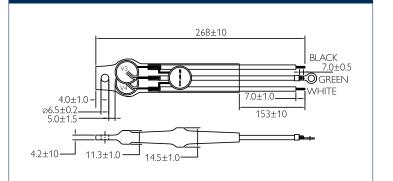

DIMENSIONS

| VOLTAGE INPUT:                        | 120V-277V (+/- 10%)                                                                         |
|---------------------------------------|---------------------------------------------------------------------------------------------|
| FREQUENCY:                            | 50Hz-60Hz                                                                                   |
| MAXIMUM CONTINUOUS<br>RMS VOLTAGE AC: | 320V                                                                                        |
| MAXIMUM ENERGY:                       | 430 Joules                                                                                  |
| MAXIMUM PEAK CURRENT:                 | 10kA (8/20µs standard wave)                                                                 |
| WIRING:                               | 14 Gauges stranded wires,<br>105°C, 600V                                                    |
| WIRE CONNECTIONS:                     | Black and white: 12mm skinned<br>and thin platted Green: 12mm<br>skinned with terminal malt |
| MOUNTING HOLE:                        | 5.5mm                                                                                       |
| AMBIENT TEMPERATURE<br>(OPERATING):   | -55°C to 85°C                                                                               |