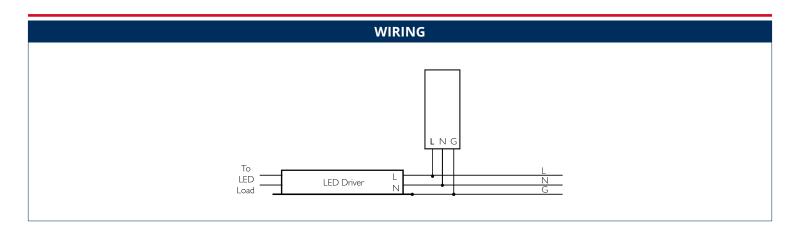

## SPECIFICATIONS

• Adapted to LED outdoor lighting, the Atlas surge protection device provides single phase protection for line/neutral, line/ground and neutral/ground in accordance with IEEE C62.41 2002 C High.

| VOLTAGE INPUT:                        | 120V-277V (+/- 10%)                                                                         |
|---------------------------------------|---------------------------------------------------------------------------------------------|
| FREQUENCY:                            | 50Hz-60Hz                                                                                   |
| MAXIMUM CONTINUOUS<br>RMS VOLTAGE AC: | 320V                                                                                        |
| MAXIMUM ENERGY:                       | 430 Joules                                                                                  |
| MAXIMUM PEAK CURRENT:                 | 10kA (8/20µs standard wave)                                                                 |
| WIRING:                               | 14 Gauges stranded wires,<br>105°C, 600V                                                    |
| WIRE CONNECTIONS:                     | Black and white: 12mm skinned<br>and thin platted Green: 12mm<br>skinned with terminal malt |
| MOUNTING HOLE:                        | 5.5mm                                                                                       |
| AMBIENT TEMPERATURE<br>(OPERATING):   | -55°C to 85°C                                                                               |