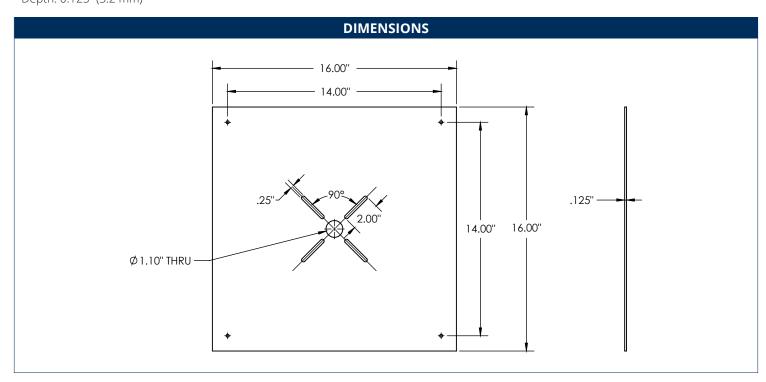

## Specifications:

Height: 16.00" (406.4 mm)Width: 16.00" (406.4 mm)Depth: 0.125" (3.2 mm)

| ORDERING INFORMATION |                                        |        |           |
|----------------------|----------------------------------------|--------|-----------|
| CATALOG #            | DESCRIPTION                            | FINISH | STD. PKG. |
| BP16-BZ              | Back Plate for Wall Packs and Canopies | Bronze | 1         |
| BP16-WT              | Back Plate for Wall Packs and Canopies | White  | 1         |