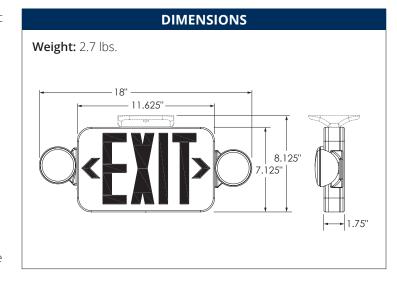

oplastic construction

Snap-fit faceplate design for installation without tools

Removable universal chevrons for directional indications

Universal single face and double face (extra faceplate included)

## **Electrical:**

Input: 120/277VAC, 60Hz, 5.0W/4.8W Maintenance-free nickel-cadmium battery (RC version nickel-metal hydride)

Energy-saving LED

Remote-Capable version provides 3.44 watts for 90 minutes

### Temperatures:

Min Start: 20°C Max: 30°C

#### Installation:

Top, back, J-box or end mounting through universal mounting plate and canopy

# Listings:

Luminaire is certified to UL/cUL Standards for Damp Locations

#### Testing

Atlas LED luminaires have been tested by an independent laboratory in accordance with IESNA LM-79 & LM-80.

# Warranty:

Five-year limited warranty







| ORDERING INFORMATION |                                                         |        |              |         |  |
|----------------------|---------------------------------------------------------|--------|--------------|---------|--|
| CATALOG #            | DESCRIPTION                                             | FINISH | LETTER COLOR | VOLTS   |  |
| EECPRWR              | Thermoplastic LED Exit/Emergency Combo                  | White  | Red          | 120/277 |  |
| EECPRWG              | Thermoplastic LED Exit/Emergency Combo                  | White  | Green        | 120/277 |  |
| EECPRWRRC            | Thermoplastic LED Exit/Emergency Combo - Remote Capable | White  | Red          | 120/277 |  |
| EECPRWGRC            | Thermoplastic LED Exit/Emergency Combo - Remote Capab