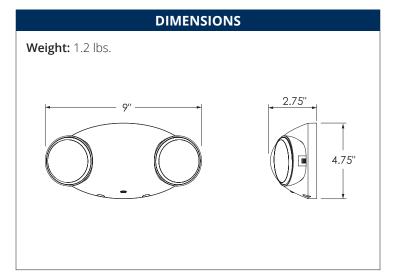

# Exit & Emergency

Oval 2 Headed Emergency Light

| PROJECT INFORMATION           |  |  |  |  |  |
|-------------------------------|--|--|--|--|--|
|                               |  |  |  |  |  |
| Oval 2 Headed Emergency Light |  |  |  |  |  |
|                               |  |  |  |  |  |
|                               |  |  |  |  |  |
|                               |  |  |  |  |  |