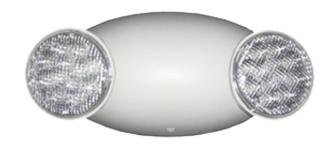

# Exit & Emergency

Oval 2 Headed Emergency Light

| PROJECT INFORMATION           |  |  |  |  |  |
|-------------------------------|--|--|--|--|--|
|                               |  |  |  |  |  |
| Oval 2 Headed Emergency Light |  |  |  |  |  |
|                               |  |  |  |  |  |
|                               |  |  |  |  |  |
|                               |  |  |  |  |  |

#### Construction:

The EMO2A Series offers an LED fully adjustable lamp head, along with a contemporary design, quick installation and premium options, in a stylish and economical package.

Fully adjustable glare free LED heads

Two factory-installed LED lamp heads

Injection-molded, high-impact, UV-stabilized,

UL94 V-0 thermoplastic construction