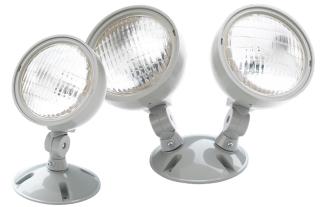

### Construction:

Weatherproof plastic housing with LED assembly

Flame-Retardant High Impact Thermoplastic Head(s)

Glare Free Adjustable Head(s)

Die Cast Cover Plate

## Electrical:

Rated for indoor/outdoor use

Luminaire is certified to UL/cUL Standards for Damp Locations

**Testing:** Atlas LED luminaires have been tested by an independent laboratory in accordance with IESNA LM-79 & LM-80.