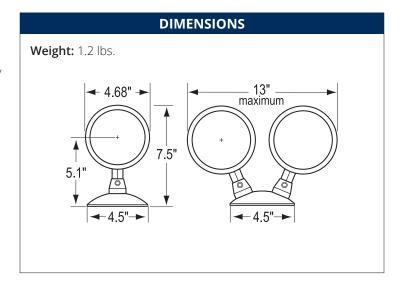

## Warranty:

Five-year limited warranty

| ORDERING INFORMATION |                                         |           |            |  |
|----------------------|-----------------------------------------|-----------|------------|--|
| CATALOG #            | DESCRIPTION                             | VOLTS     | WATTS      |  |
| ERHR12               | Single Remote Head - Indoor/Outdoor     | 3.6 Volts | 1.17 Watts |  |
| ERHR22               | R22 Double Remote Head - Indoor/Outdoor |           | 2.34 Watts |  |