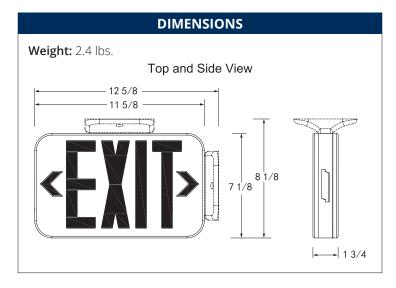

lastic construction

Snap-fit faceplate design for installation without tools

Removable universal chevrons for directional indications

Universal single face and double face (extra faceplate included)

### **Electrical:**

Input: 120/277VAC, 60Hz, 3.6W/4.14W Maintenance-free nickel-cadmium battery (RC version nickel-metal hydride)

Energy-saving LED

Remote-Capable version provides 3.44 watts for 90 minutes

### Temperatures:

Min Start: 20°C Max: 30°C

### Installation:

Top, back, J-box or end mounting through universal mounting plate and canopy

### Listings:

Luminaire is certified to UL/cUL Standards for Damp Locations

### Testing

Atlas LED luminaires have been tested by an independent laboratory in accordance with IESNA LM-79 & LM-80.

# Warranty:

Five-year limited warranty







| ORDERING INFORMATION |                                          |        |              |         |  |
|----------------------|------------------------------------------|--------|--------------|---------|--|
| CATALOG #            | DESCRIPTION                              | FINISH | LETTER COLOR | VOLTS   |  |
| EXPRWR               | Thermoplastic Exit Sign                  | White  | Red          | 120/277 |  |
| EXPRWG               | Thermoplastic Exit Sign                  | White  | Green        | 120/277 |  |
| EXPRWRRC             | Thermoplastic Exit Sign - Remote Capable | White  | Red          | 120/277 |  |
| EXPRWGRC             | Thermoplastic Exit Sign - Remote Capable | White  | Green        | 120/277 |  |