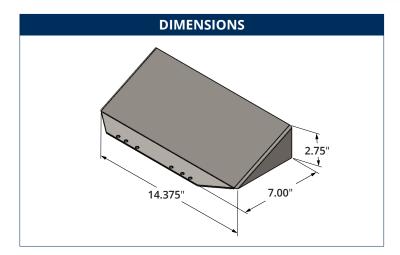

# House Side Shield for Eagle Series Area Light

| PROJECT INFORMATION |                            |  |
|---------------------|----------------------------|--|
| JOB NAME            |                            |  |
| FIXTURE TYPE        | House Side Shield for SLPM |  |
| CATALOG NUMBER      |                            |  |
| APPROVED BY         |                            |  |

## **SPECIFICATIONS**

#### Construction:

• Steel

#### **Dimensions:**

• 2.75" x 7" x 14.375"

#### Features:

• Glare shield can be installed to any side of the fixture.

### Warranty:

• Five-year limited warranty









| ORDERING INFORMATION |                            |        |  |
|----------------------|----------------------------|--------|--|
| CATALOG #            | DESRIPTION                 | FINISH |  |
| HSSM                 | House Side Shield for SLPM | Bronze |  |