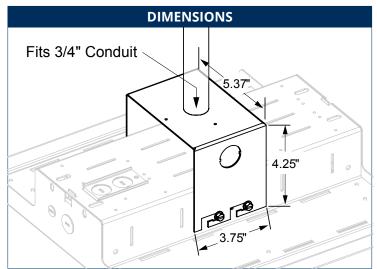

## Specifications:

Height: 4.25" (10.80 cm)Width: 3.75" (9.53 cm)Depth: 5.37" (13.65 cm)

| ORDERING INFORMATION |                                 |           |
|----------------------|---------------------------------|-----------|
| CATALOG #            | DESCRIPTION                     | STD. PKG. |
| IHB-PMK              | Pendant Mount Kit for IHB Units | 1         |