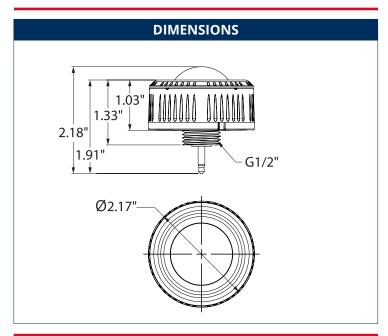

rivers or dimming ballasts.
- Rated for wet and cold locations.
- 3 levels of control: Time (3-60 mins), Sensitivity and Dimming (0-75%)
- No remote needed. Settings stay if power is interrupted.

| SPECIFICATIONS     |                               |  |  |  |
|--------------------|-------------------------------|--|--|--|
| POWER SUPPLY       | 12V-24V DC, >30mA             |  |  |  |
| DIM CONTROL OUTPUT | 0-10V                         |  |  |  |
| DETECTION RADIUS   | 20%/50%/75%/100%(1-8m)        |  |  |  |
| MOUNTING HEIGHT    | Max 40ft (12 meters)          |  |  |  |
| TIME SETTING       | 3 - 60 minutes                |  |  |  |
| TEMPERATURE        | -4°F ~ +140°F (-20°C ~ +60°C) |  |  |  |
| IP RATING          | IP65                          |  |  |  |

## SENSOR COVERAGE









| ORDERING INFORMATION |                                                  |           |  |
|----------------------|--------------------------------------------------|-----------|--|
| CATALOG #            | DESCRIPTION                                      | STD. PKG. |  |
| IRH-MOT              | Control Connect Sensor for IRHS and ORHBS series | 1         |  |