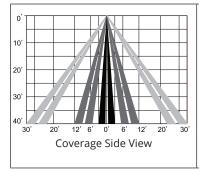

## SENSOR COVERAGE

| ORDERING INFORMATION |                                                  |           |  |
|----------------------|--------------------------------------------------|-----------|--|
| CATALOG #            | DESCRIPTION                                      | STD. PKG. |  |
| IRH-MOT              | Control Connect Sensor for IRHS and ORHBS series | 1         |  |