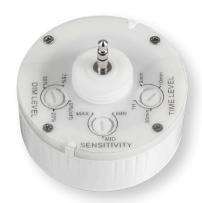

## **FEATURES**

- The IRH-MOT provides multi-level control based on motion.
- It controls 0-10 VDC LED drivers or dimming ballasts.
- Rated for wet and cold locations.
- 3 levels of control: Time (3-60 mins), Sensitivity and Dimming (0-75%)
- No remote needed. Settings stay if power is interrupted.

| SPECIFICATIONS     |                               |  |  |  |
|--------------------|-------------------------------|--|--|--|
| POWER SUPPLY       | 12V-24V DC, >30mA             |  |  |  |
| DIM CONTROL OUTPUT | 0-10V                         |  |  |  |
| DETECTION RADIUS   | 20%/50%/75%/100%(1-8m)        |  |  |  |
| MOUNTING HEIGHT    | Max 40ft (12 meters)          |  |  |  |
| TIME SETTING       | 3 - 60 minutes                |  |  |  |
| TEMPERATURE        | -4°F ~ +140°F (-20°C ~ +60°C) |  |  |  |
| IP RATING          | IP65                          |  |  |  |