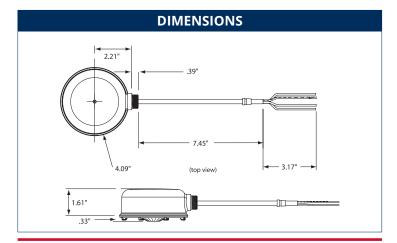

# Specifications:

- Overall height: 4.48" (11.37 cm)
- Width: 4.09" (10.38 cm)Depth: 1.94" (4.92 cm)
- Color: White
- Listings: UL and cUL, Photoelectric Switch, CEC Title 24 Compliant