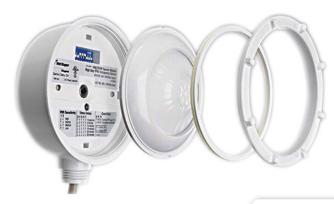

### Construction:

- High-impact Housing
- Injection Molded Plastic

### Optical:

- Two interchangeable lenses (HB Applications, LB Applications)
- Lenses sealed and gasketed
- Lens choices for mounting between 20 and 40 feet

# Range and Coverage:

- LB 10'-24' mounting height, 24' in diameter coverage at 20' height.
- HB 20'-40' mounting height, 68' in diameter coverage at 40' height.

| ORDERING INFORMATION |                                                            |           |
|----------------------|------------------------------------------------------------|-----------|
| CATALOG #            | DESCRIPTION                                                | STD. PKG. |
| MS360WL              | Wet Location 360° Motion Sensor<br>(Standard with LB Lens) | 1         |
| MS360WL-HB           | Wet Location 360° Motion Sensor<br>w/ HB Lens              | 1         |