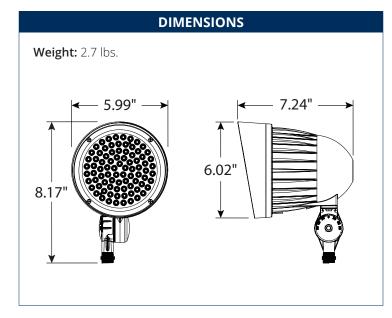

## Construction:

Solid construction die-cast aluminum body.

Diffused PC lens to provide efficient light distribution

UV stabilized power coated finish.