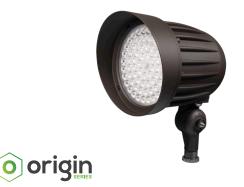

## Construction:

Solid construction die-cast aluminum body.

Diffused PC lens to provide efficient light distribution

UV stabilized power coated finish.

# **Selectable Lumens and CCT:**

Quick and easy to select and set up.

Selectable lumens: 1,000(9W), 2,100(16W) & 3,200(24W).

Selectable CCTs: 3000K, 4000K and 5000K.