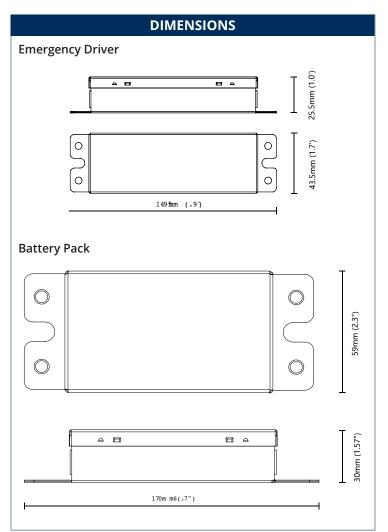

# **Full Warranty**

Five-year limited warranty

| TECHNICAL DATA                               |                    |  |
|----------------------------------------------|--------------------|--|
| ITEM                                         | DATA               |  |
| Rated input voltage                          | 100-277VAC,50/60Hz |  |
| Input current                                | 120mA Max          |  |
| Input power                                  | 8W max             |  |
| Output wire L-out N-out<br>(LED load input ) | AC 6A Max          |  |
| Output voltage range                         | DC25-54V, 60V max  |  |
| Output voltage (emergency mode)              | 16W,constant power |  |
| Battery pack voltage/capacity                | LiFePO4            |  |
| Recharge current                             | 0-500mA            |  |
| Recharge time                                | 2448hours          |  |
| Discharge time                               | 90 minutes         |  |
| Operating Ambient Temperature                | 0 to 60°C          |  |
| Design life                                  | 50,000 hours       |  |
| RFI/EMI                                      | FCC                |  |