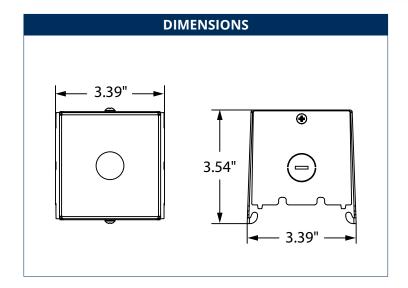

## Specifications:

Height: 3.54" (8.99 cm)Width: 3.39" (8.61 cm)Depth: 3.39" (8.61 cm)

| ORDERING INFORMATION |                                   |           |
|----------------------|-----------------------------------|-----------|
| CATALOG #            | DESCRIPTION                       | STD. PKG. |
| ORHBSPMK             | Pendant Mount Kit for ORHBS Units | 1         |