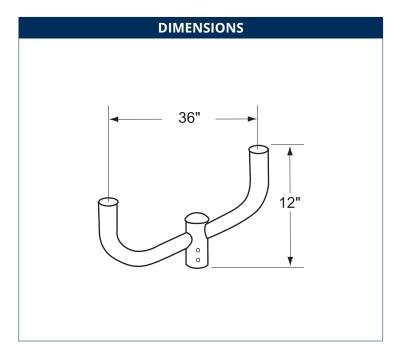

# **Flood Lighting Bracket** 2 in Line Bullhorn

| PROJECT INFORMATION |                    |  |  |  |
|---------------------|--------------------|--|--|--|
| JOB NAME            |                    |  |  |  |
| FIXTURE TYPE        | 2 In Line Bullhorn |  |  |  |
| CATALOG NUMBER      | 500-011BZ          |  |  |  |
| APPROVED BY         |                    |  |  |  |

# **SPECIFICATIONS**

### Construction:

• Steel

### Mounting:

- Pole Top
- Allows Fixtures to be Adjusted Vertically and Horizontally
- Fits 2 3/8" Tenon

## Overall Height:

• 14.5" (36.83 cm)

# Warranty:

• Five-year limited warranty





| ORDERING INFORMATION |                    |        |             |            |           |  |
|----------------------|--------------------|--------|-------------|------------|-----------|--|
| CATALOG #            | DESCRIPTION        | FINISH | # OF TENONS | TENON SIZE | WT / LBS. |  |
| 500-011BZ            | 2 In Line Bullhorn | Bronze | 2 In Line   | 2 3/8"     | 20        |  |

| EPA      |               |      |         |  |  |
|----------|---------------|------|---------|--|--|
| FIGURE 1 | CONFIGURATION | EPA  | WEIGHT  |  |  |
|          | 2 @ 180°      | 1.35 | 20 lbs. |  |  |