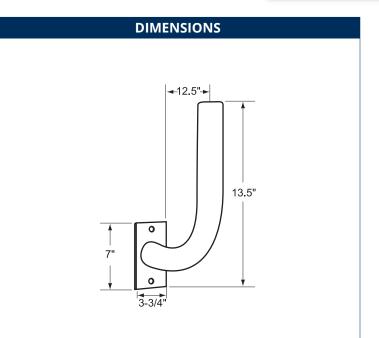

#### Construction:

• Die Cast

**Overall Height:** 

• 13.5" (34.29 cm)

### Overall Depth:

• 12.5" (31.75 cm)