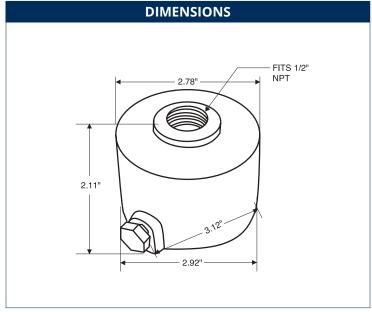

# Overall Height:

• 2.11" (5.36 cm)

### Overall Width:

• 2.92" (7.42 cm)

### **Inside Diameter:**

• 2.40" (6.10 cm)

| ORDERING INFORMATION |                            |        |          |  |
|----------------------|----------------------------|--------|----------|--|
| CATALOG #            | DESCRIPTION                | FINISH | WT / LBS |  |
| 500-082BZ            | Adjustable Post Top Fitter | Bronze | 1.2      |  |