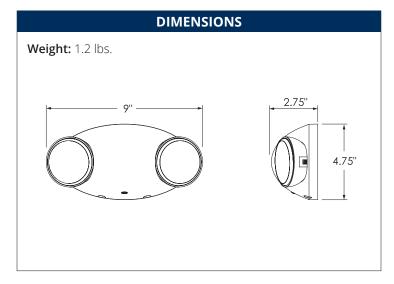

ith a contemporary design, quick installation and premium options, in a stylish and economical package.

Fully adjustable glare free LED heads

Two factory-installed LED lamp heads

Injection-molded, high-impact, UV-stabilized,

UL94 V-0 thermoplastic construction

#### Electrical:

120/277 VAC Dual Rated

Maintenance-free nickel-cadmium battery (RC version nickel-metal hydride)

Energy-saving LED

Remote-Capable version provides 3.44 watts for 90 minutes

# Installation:

Universal J-box pattern knock-out & mounting plate with quick connect features

# Listings:

Luminaire is certified to UL/cUL Standards for Damp Locations

### Testing

Atlas LED luminaires have been tested by an independent laboratory in accordance with IESNA LM-79 & LM-80.

# Warranty:

Five-year limited warranty







| ORDERING INFORMATION                                   |                               |        |        |         |  |
|--------------------------------------------------------|-------------------------------|--------|--------|---------|--|
| CATALOG #                                              | DESCRIPTION                   | LUMENS | FINISH | VOLTS   |  |
| EMO2A                                                  | Oval 2 headed emergency light | 88     | White  | 120/277 |  |
| EMO2ARC Oval 2 headed emergency light - Remote Capable |                               | 88     | White  | 120/277 |  |