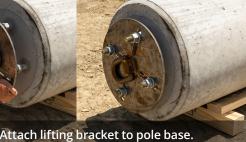

### A BETTER, FASTER WAY TO CONSTRUCT POLE BASES

Lift pole base to vertical orientation.