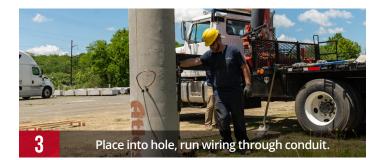

### A BETTER, FASTER WAY TO CONSTRUCT POLE BASES

Lift pole base to vertical orientation.