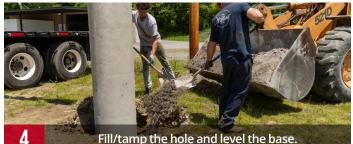

### A BETTER, FASTER WAY TO CONSTRUCT POLE BASES

Lift pole base to vertical orientation.