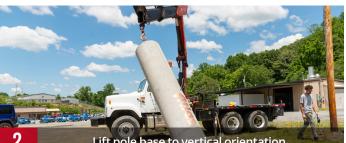

### A BETTER, FASTER WAY TO CONSTRUCT POLE BASES

Lift pole base to vertical orientation.