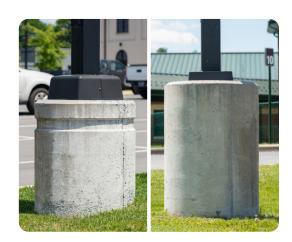

## **PRECAST POLE BASES** FASTER, HIGH QUALITY AND CUSTOMIZABLE

|                         | ATLAS PRECAST POLE BASES                                                         | POURED BASES                                                                                      |
|-------------------------|----------------------------------------------------------------------------------|---------------------------------------------------------------------------------------------------|
| LOOK                    | Precast - Clean<br>*Beauty Ring Available                                        | Poured - Candy Stripe<br>from Sonotube                                                            |
| CONCRETE<br>Strength    | 5,000 PSI                                                                        | 3,500 PSI                                                                                         |
| INSTALL<br>TIME         | 45 Minutes                                                                       | 3+ Days                                                                                           |
| UNIFORMITY              | Consistent<br>High Quality<br>Constructed under Climate<br>Controlled Conditions | Weather<br>Dependant                                                                              |
| SCHEDULE<br>Flexibility | Install When<br>You are Ready                                                    | Dependent on<br>Concrete Company's<br>Schedule                                                    |
| # OF VENDORS            | Just One Vendor<br>for Contractors<br>1 - Atlas                                  | Multiple Vendors<br>for Contractors1 - Concrete3 - Anchor Bolts<br>2 - Rebar2 - Rebar4 - Sonotube |