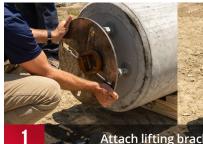

### A BETTER, FASTER WAY TO CONSTRUCT POLE BASES

Lift pole base to vertical orientation.