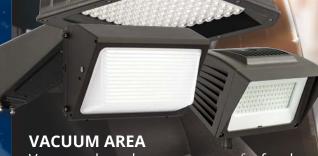

# **OUTDOOR EXTERIOR WALLS • ENTRANCE • WAITING AREAS • VACUUM**

- Make your location stand out from the competition
- Lighting updates make locations more attractive to passing motorists
- Crisp, clean light that creates a welcoming and safe environment
- LED lights greatly increase security camera visibility
- True color lighting enhances look of vehicles

Scan **QR CODE** for more information

Vacuums have become more of a focal point with the rise of express exterior sites, lighting them properly is a must. Vacuum lighting requires light intensity bright enough to cast light into a car and with a wide distribution so that the front seat, back seat and trunk of cars have light. A 18,000 lumen Type 3 LED area light on a 15- to 20-foot pole provide the appropriate amount of light.