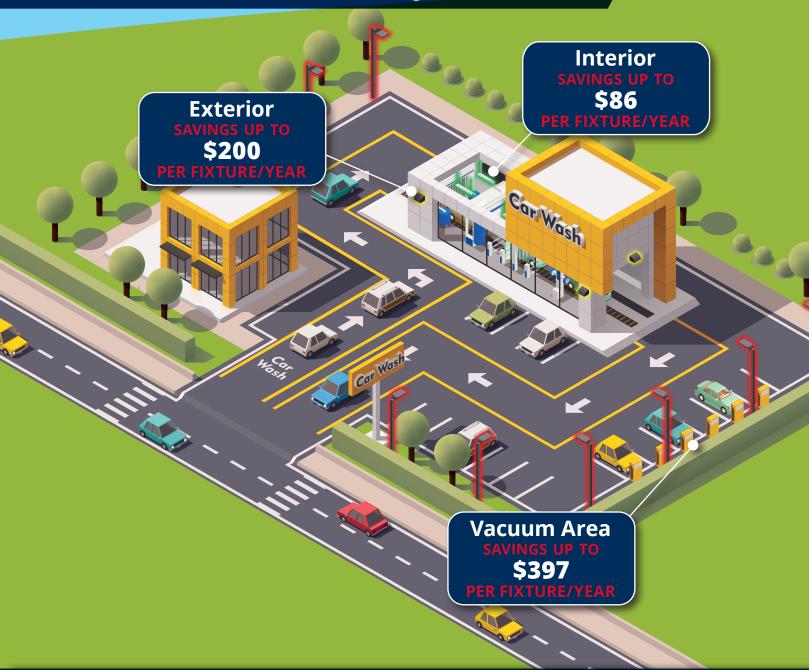

# CAR WASH LIGHTING

# CAR WASH LIGHTING

By lighting your perimeter, vacuum bays and wash areas, you will make customers feel safe even at night.

Scan **QR CODE** for more information

Vacuums have become more of a focal point with the rise of express exterior sites, lighting them properly is a must. Vacuum lighting requires light intensity bright enough to cast light into a car and with a wide distribution so that the front seat, back seat and trunk of cars have light. A 18,000 lumen Type 3 LED area light on a 15- to 20-foot pole provide the appropriate amount of light.