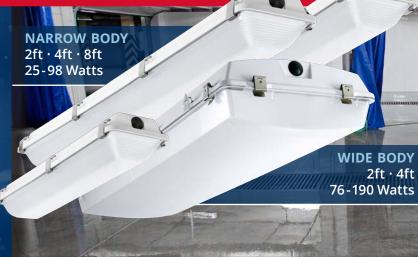

## INTERIOR CAR WASH TUNNELS • SELF SERVE BAYS

- Bright source of light cuts through soap and foam
- Ceiling and/or wall mounting available
- UL Wet location, high pressure and IP67 rated
- Withstands direct spray, constant moisture, chemicals, and soaps
- Lower operating costs Cut energy usage up to 70%
- Reduced Maintenance Costs
- 200,000 hour LED life